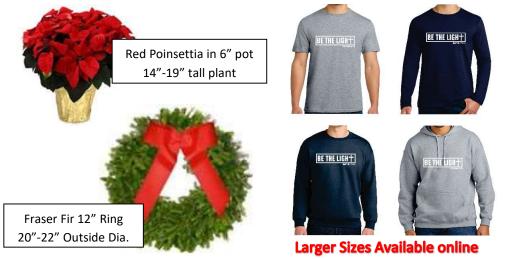

| 2024 TriForce Mission Team Christmas Sale                  |                                      |                     |   |      |   |    |       |        |       |
|------------------------------------------------------------|--------------------------------------|---------------------|---|------|---|----|-------|--------|-------|
| Customer Name: _                                           | Phone:                               | Seller:             |   |      |   |    |       |        |       |
|                                                            |                                      |                     |   | Size | ) |    | Total |        | Total |
|                                                            | ltem                                 | XS                  | S | Μ    | L | XL | Qty   | Price  | Owed  |
|                                                            | Adult Short Sleeve Tee - Sport Grey  | N/A                 |   |      |   |    |       | x \$15 |       |
|                                                            | Adult Short Sleeve Tee - Navy        | N/A                 |   |      |   |    |       | x \$15 |       |
|                                                            | Youth Short Sleeve Tee - Sport Grey  |                     |   |      |   |    |       | x \$15 |       |
|                                                            | Youth Short Sleeve Tee - Navy        |                     |   |      |   |    |       | x \$15 |       |
|                                                            | Adult Long Sleeve Tee - Sport Grey   | N/A                 |   |      |   |    |       | x \$17 |       |
|                                                            | Adult Long Sleeve Tee - Navy         | N/A                 |   |      |   |    |       | x \$17 |       |
|                                                            | Crewneck Sweatshirt - Sport Grey     | N/A                 |   |      |   |    |       | x \$24 |       |
|                                                            | Crewneck Sweatshirt - Navy           | N/A                 |   |      |   |    |       | x \$24 |       |
|                                                            | Adult Hooded Sweatshirt - Sport Grey | N/A                 |   |      |   |    |       | x \$25 |       |
|                                                            | Adult Hooded Sweatshirt - Navy       | N/A                 |   |      |   |    |       | x \$25 |       |
|                                                            | Youth Hooded Sweatshirt - Sport Grey |                     |   |      |   |    |       | x \$25 |       |
|                                                            | Youth Hooded Sweatshirt - Navy       |                     |   |      |   |    |       | x \$23 |       |
|                                                            | Red Poinsettia                       | a                   |   |      |   |    |       | x \$13 |       |
|                                                            | Wreath with Red Bow                  | Wreath with Red Bow |   |      |   |    |       | x \$28 |       |
|                                                            | Wreath Undecorated                   |                     |   |      |   |    |       | x \$26 |       |
| Please make checks payable to "St. Louis Parish" Total Due |                                      |                     |   |      |   |    |       |        |       |